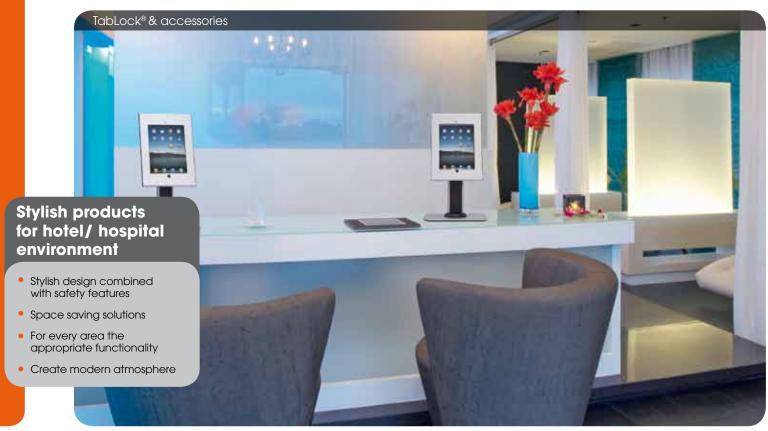

arry at least five times the specified weight (TüV-GS).

**Innovative** • Time and time again Vogel's introduces surprising new designs for both existing and new applications. A range of short throw projector mounts, a complete range of electronic projector lift systems, a modular range of ceiling solutions are just of few of Vogel's complete program.

**Complete solutions** • A complete range of mounting-solutions for both projectors and flat panel displays. From simple to advanced. From static to electronically operated. Vogel's has a solution for every AV mounting application; A one-stop shop.

Theft proof when using security padlock & screws.



Stylish design, versatile set-up for multiple displays.





The double Cable Inlay System (CIS®) neatly hides all cables.

































































Education



Designed for Professionals