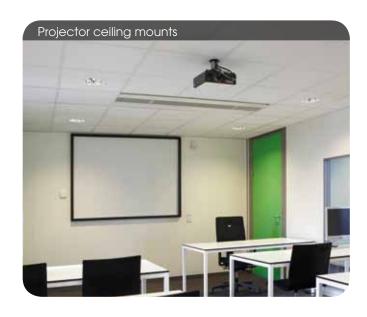

Theft proof when using security padlock & screws.

Stylish design, versatile set-up for multiple displays.

The double Cable Inlay System (CIS®) neatly hides all cables.

Education

Designed for Professionals