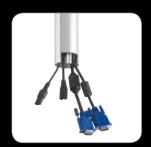

Theft proof when using security padlock & screws.

Stylish design, versatile set-up for multiple displays.

The double Cable Inlay System (CIS®) neatly hides all cables.

Education

Designed for Professionals