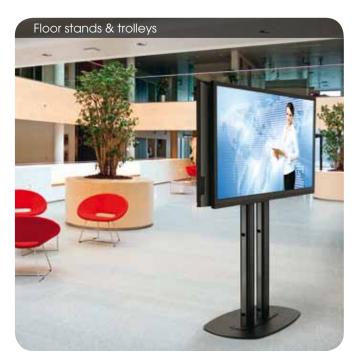

Theft proof when using security padlock & screws.

Stylish design, versatile set-up for multiple displays.

The double Cable Inlay System (CIS®) neatly hides all cables.

Education

Designed for Professionals