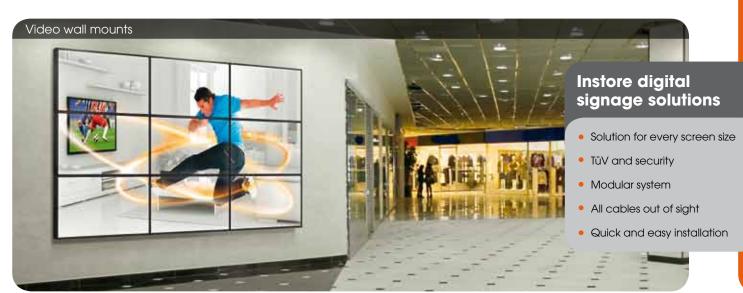

Theft proof when using security padlock & screws.

Stylish design, versatile set-up for multiple displays.

The double Cable Inlay System (CIS®) neatly hides all cables.

Education

Designed for Professionals