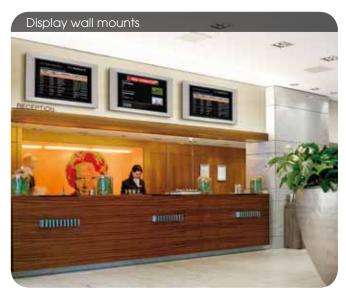

Theft proof when using security padlock & screws.

Stylish design, versatile set-up for multiple displays.

The double Cable Inlay System (CIS®) neatly hides all cables.

Education

Designed for Professionals