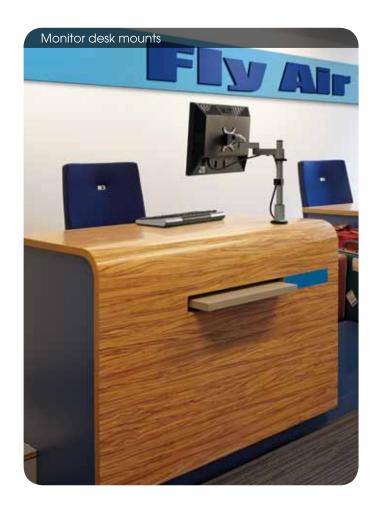

Theft proof when using security padlock & screws.

Stylish design, versatile set-up for multiple displays.

The double Cable Inlay System (CIS®) neatly hides all cables.

Education

Designed for Professionals