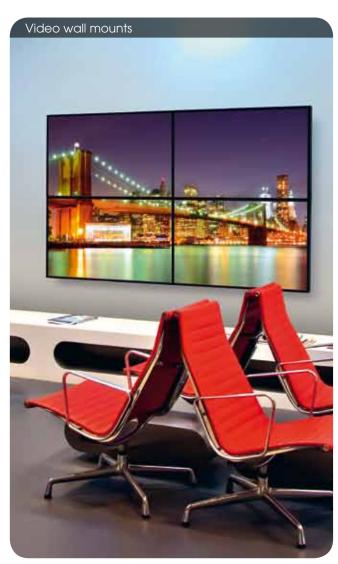

Theft proof when using security padlock & screws.

Stylish design, versatile set-up for multiple displays.

The double Cable Inlay System (CIS®) neatly hides all cables.

Education

Designed for Professionals