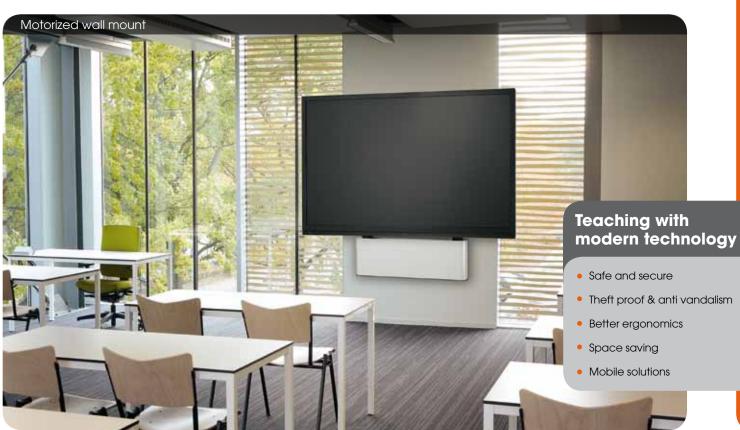

Theft proof when using security padlock & screws.

Stylish design, versatile set-up for multiple displays.

The double Cable Inlay System (CIS®) neatly hides all cables.

Education

Designed for Professionals