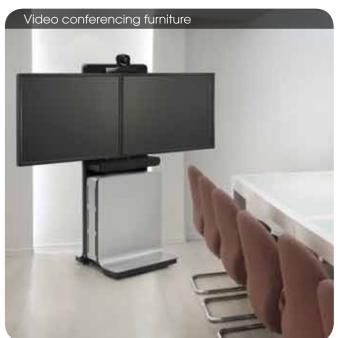

Theft proof when using security padlock & screws.

Stylish design, versatile set-up for multiple displays.

The double Cable Inlay System (CIS®) neatly hides all cables.

Education

Designed for Professionals