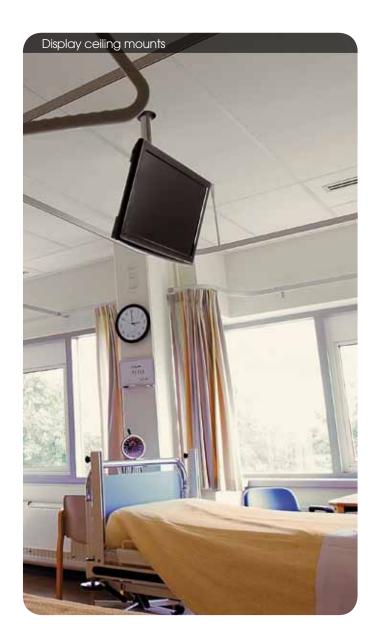

Theft proof when using security padlock & screws.

Stylish design, versatile set-up for multiple displays.

The double Cable Inlay System (CIS®) neatly hides all cables.

Education

Designed for Professionals