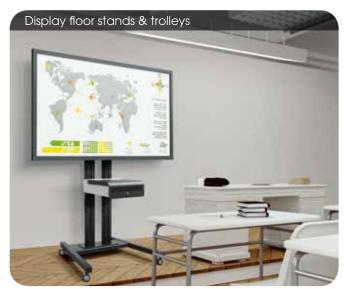

Theft proof when using security padlock & screws.

Stylish design, versatile set-up for multiple displays.

The double Cable Inlay System (CIS®) neatly hides all cables.

Education

Designed for Professionals