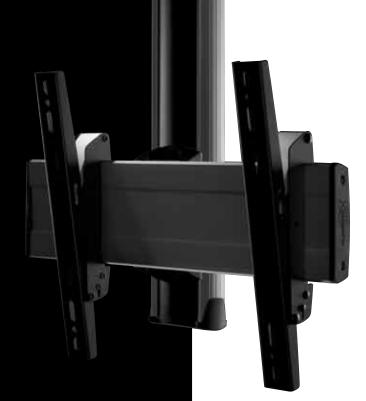

Theft proof when using security padlock & screws.

Stylish design, versatile set-up for multiple displays.

The double Cable Inlay System (CIS®) neatly hides all cables.

Education

Designed for Professionals