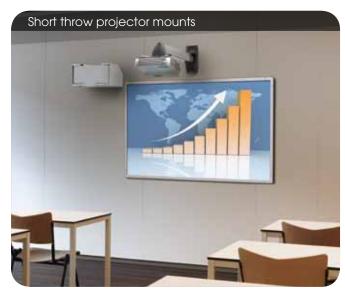

**Innovative** • Time and time again Vogel's introduces surprising new designs for both existing and new applications. A range of short throw projector mounts, a complete range of electronic projector lift systems, a modular range of ceiling solutions are just of few of Vogel's complete program.

Theft proof when using security padlock & screws.

Stylish design, versatile set-up for multiple displays.

The double Cable Inlay System (CIS®) neatly hides all cables.

Education

Designed for Professionals