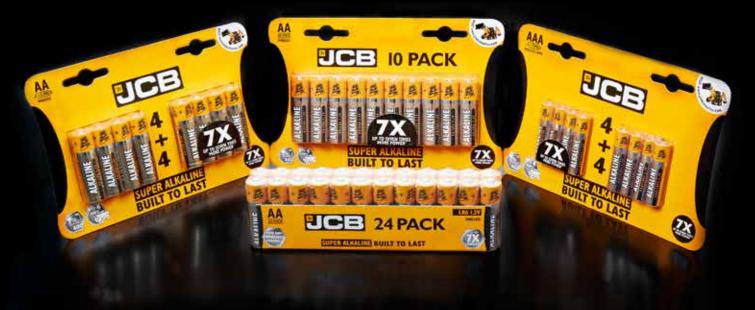

# Super Alkaline

JCB Super Alkaline batteries provide premium alkaline quality for high and medium drain appliances ensuring reliable and dependable power – lasting up to 30% longer than standard alkaline batteries.

Devices: Portable audio, photo cameras (analogue), toys, CD players, toothbrushes, torches and many more.

| Short Code | Reference               | Туре          | Format          | Inner | Outer |
|------------|-------------------------|---------------|-----------------|-------|-------|
| \$5332     | LR6 JCB B4              | AA            | Card of 4       | 10    | 40    |
| S6588      | LR6 JCB B4+4 (CDU) 12   | AA            | Card of 4 + 4   | 12    | 48    |
| \$5361     | LR6 JCB B10             | AA            | Card of 10      | 10    | 40    |
| \$5334     | LR6 JCB B12             | AA            | Card of 12      | 10    | 40    |
| S5741      | LR6 JCB B24 CDU         | AA            | CDU of 24       | 24    | -     |
| \$5337     | LR03 JCB B4             | AAA           | Card of 4       | 10    | 40    |
| S6589      | LR03 JCB B4+4 (CDU) 12  | AAA           | Card of 4 + 4   | 12    | 48    |
| \$5339     | LR14 JCB B2             | С             | Card of 2       | 10    | 40    |
| \$5340     | LR20 JCB B2             | D             | Card of 2       | 10    | 40    |
| S5341      | LR22 JCB BI             | 9V            | Card of I       | 10    | 40    |
| \$7390     | JCB Super Alkaline CDU  | AA,AAA,C,D,9V | CDU of 42 Mix   | I     | _     |
| \$7200     | JCB Super Alkaline FSDU | AA,AAA,C,D,9V | FSDU of 102 Mix | I     | _     |