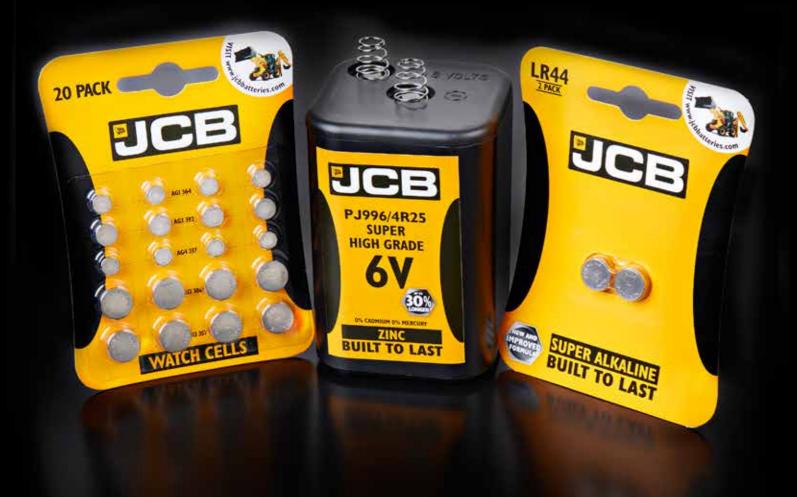

# Specialist

JCB specialist batteries are suitable for a wide variety of electronic devices. They are ideal for watches, calculators, clocks, torches, toys, car keys, health & fitness devices and more...

#### **SPECIALIST – PRODUCT DATA**

| Short Code | Reference            | Туре        | Format        | Inner | Outer |
|------------|----------------------|-------------|---------------|-------|-------|
| S5342      | LRI JCB BI           | 1.5 Volt    | Card of I     | 10    | 100   |
| \$5343     | LRV08 JCB BI         | 12 Volt     | Card of I     | 10    | 100   |
| S5344      | LR44 JCB B2          | AG13        | Card of 2     | 10    | 100   |
| S5345      | CR2016 JCB BI        | 2016        | Card of I     | 10    | 100   |
| S5346      | CR2025 JCB BI        | 2025        | Card of I     | 10    | 100   |
| S5347      | CR2032 JCB BI        | 2032        | Card of I     | 10    | 100   |
| S4560      | Watch 20PK JCB       | Mixed       | Card of 20    | 10    | 50    |
| S4901      | JCB Lithium Coin 6PK | 2016,25,32  | Card of 6 Mix | 12    | 72    |
| S5348      | PJ996 JCB            | Lantern     | Single        | 6     | 24    |
| S5432      | 379 JCB              | 379         | Card of I     | 10    | 100   |
| \$5433     | 364 JCB              | 364         | Card of I     | 10    | 100   |
| S5434      | 399/396/397 JCB      | 399/396/397 | Card of I     | 10    | 100   |
| S5435      | 384/392 JCB          | 384/392     | Card of I     | 10    | 100   |
| \$5436     | 376/377 JCB          | 376/377     | Card of I     | 10    | 100   |
| \$5437     | 393 JCB              | 393         | Card of I     | 10    | 100   |
| S5438      | 370/371 JCB          | 370/371     | Card of I     | 10    | 100   |
| \$5439     | 395 JCB              | 395         | Card of I     | 10    | 100   |
| S5440      | 381/391 JCB          | 381/391     | Card of I     | 10    | 100   |
| S5441      | 394 JCB              | 394         | Card of I     | 10    | 100   |
| S5442      | 389/390 JCB          | 389/390     | Card of I     | 10    | 100   |
| S5443      | 361/362 JCB          | 361/362     | Card of I     | 10    | 100   |
| S5444      | 301/386 JCB          | 301/386     | Card of I     | 10    | 100   |
| S5445      | 303/357 JCB          | 303/357     | Card of I     | 10    | 100   |