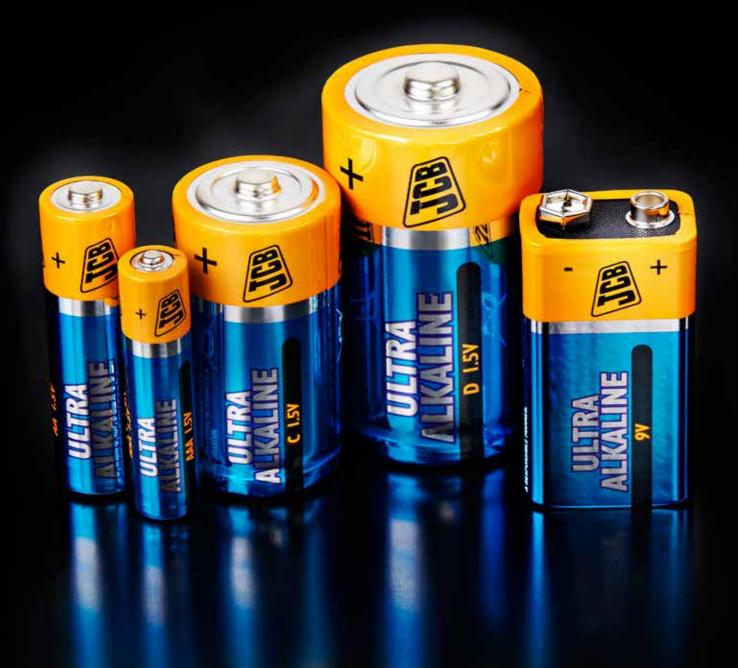

## Ultra Alkaline

JCB Ultra Alkaline batteries are the most powerful in the JCB range and last 10 x longer in digital devices (versus leading ordinary zinc batteries).

Devices: Digital cameras, portable audio, toys, CD players, toothbrushes, torches and many more.

| Short Code | Reference           | Туре | Format                                 | Inner | Outer |
|------------|---------------------|------|----------------------------------------|-------|-------|
| S5491      | LR6JCBB4UABLUE      | AA   | Card of 4                              | 10    | 40    |
| S8806      | LR6JCBB10UABLUE     | AA   | Card of 10                             | 10    | 40    |
| S8807      | LR6JCBB24UABLUECDU  | AA   | Shrink wrapped<br>(hanging pack) of 24 | 24    | 48    |
| S5492      | LR6JCBB24UABLUECDU  | AAA  | Shrink wrapped<br>(hanging pack) of 24 | 10    | 40    |
| S8809      | LR03JCBB16UABLUECDU | AAA  | Shrink wrapped<br>(hanging pack) of 16 | 24    | 48    |
| S8810      | LR14JCBB2UABLUE     | С    | Card of 2                              | 10    | 40    |
| S8811      | LR20JCBB2UABLUE     | D    | Card of 2                              | 10    | 40    |
| S8812      | LR22JCBB1UABLUE     | 9V   | Card of I                              | 10    | 40    |