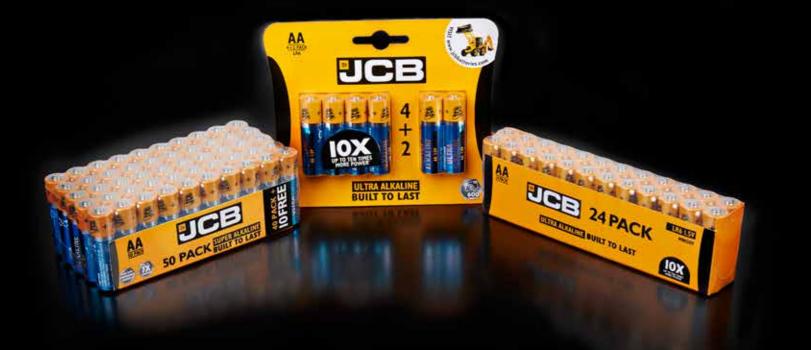

## Ultra Alkaline

JCB Ultra Alkaline batteries are the most powerful in the JCB range and last 10 x longer in digital devices (versus leading ordinary zinc batteries).

Devices: Digital cameras, portable audio, toys, CD players, toothbrushes, torches and many more.

| Short Code | Reference           | Туре | Format                                 | Inner | Outer |
|------------|---------------------|------|----------------------------------------|-------|-------|
| S5491      | LR6JCBB4UABLUE      | AA   | Card of 4                              | 10    | 40    |
| S8806      | LR6JCBB10UABLUE     | AA   | Card of 10                             | 10    | 40    |
| S8807      | LR6JCBB24UABLUECDU  | AA   | Shrink wrapped<br>(hanging pack) of 24 | 24    | 48    |
| S5492      | LR6JCBB24UABLUECDU  | AAA  | Shrink wrapped<br>(hanging pack) of 24 | 10    | 40    |
| S8809      | LR03JCBB16UABLUECDU | AAA  | Shrink wrapped<br>(hanging pack) of 16 | 24    | 48    |
| S8810      | LR14JCBB2UABLUE     | С    | Card of 2                              | 10    | 40    |
| S8811      | LR20JCBB2UABLUE     | D    | Card of 2                              | 10    | 40    |
| S8812      | LR22JCBB1UABLUE     | 9V   | Card of I                              | 10    | 40    |