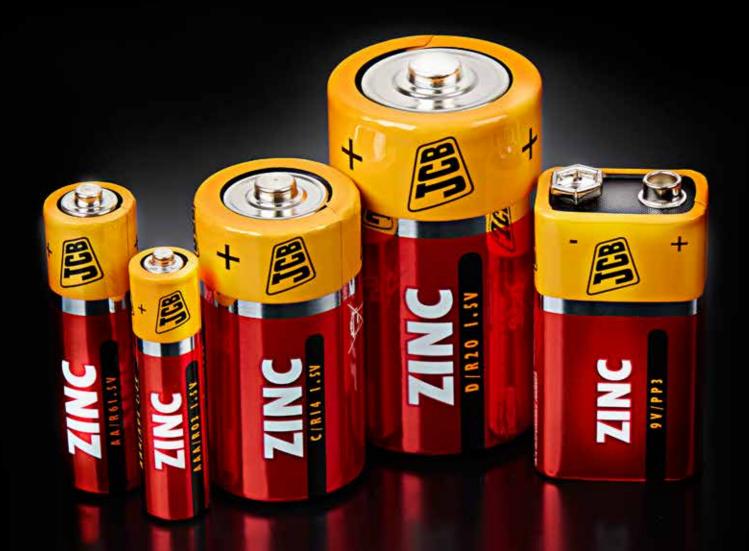

### Zinc

JCB Zinc batteries provide an economical power source for devices requiring low-drain intermittent usage.

Devices: Radios, remote controls, torches (small) and alarm clocks.

JCB Zinc batteries are the ideal solution where low cost is the prime consideration of the end user.

| Short Code | Reference            | Туре | Format        | Inner | Outer |
|------------|----------------------|------|---------------|-------|-------|
| S5325      | R6 JCB B4            | AA   | Card of 4     | 10    | 40    |
| \$5327     | R03 JCB B4           | AAA  | Card of 4     | 10    | 40    |
| \$5329     | RI4 JCB B2           | С    | Card of 2     | 10    | 40    |
| \$5330     | R20 JCB B2           | D    | Card of 2     | 10    | 40    |
| S5331      | PP3 JCB BI           | 9V   | Card of I     | 10    | 40    |
| S6586      | R6 JCB B4 + 4 (CDU)  | AA   | Card of 4 + 4 | 12    | 48    |
| S6587      | R03 JCB B4 + 4 (CDU) | AAA  | Card of 4 + 4 | 12    | 48    |
| S5489      | R6 JCB B10           | AA   | Card of 10    | 10    | 40    |