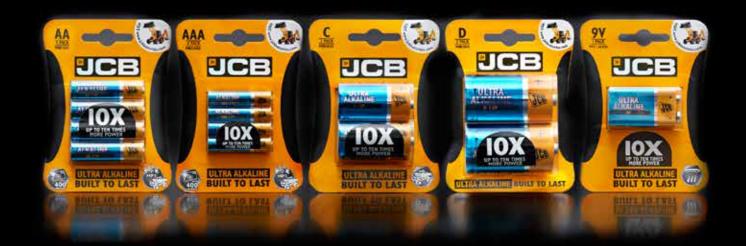

## Ultra Alkaline

JCB Ultra Alkaline batteries are the most powerful in the JCB range and last 10 x longer in digital devices (versus leading ordinary zinc batteries).

Devices: Digital cameras, portable audio, toys, CD players, toothbrushes, torches and many more.

| Short Code | Reference           | Туре | Format                                 | Inner | Outer |
|------------|---------------------|------|----------------------------------------|-------|-------|
| S5491      | LR6JCBB4UABLUE      | AA   | Card of 4                              | 10    | 40    |
| S8806      | LR6JCBB10UABLUE     | AA   | Card of 10                             | 10    | 40    |
| S8807      | LR6JCBB24UABLUECDU  | AA   | Shrink wrapped<br>(hanging pack) of 24 | 24    | 48    |
| S5492      | LR6JCBB24UABLUECDU  | AAA  | Shrink wrapped<br>(hanging pack) of 24 | 10    | 40    |
| S8809      | LR03JCBB16UABLUECDU | AAA  | Shrink wrapped<br>(hanging pack) of 16 | 24    | 48    |
| S8810      | LR14JCBB2UABLUE     | С    | Card of 2                              | 10    | 40    |
| S8811      | LR20JCBB2UABLUE     | D    | Card of 2                              | 10    | 40    |
| S8812      | LR22JCBB1UABLUE     | 9V   | Card of I                              | 10    | 40    |