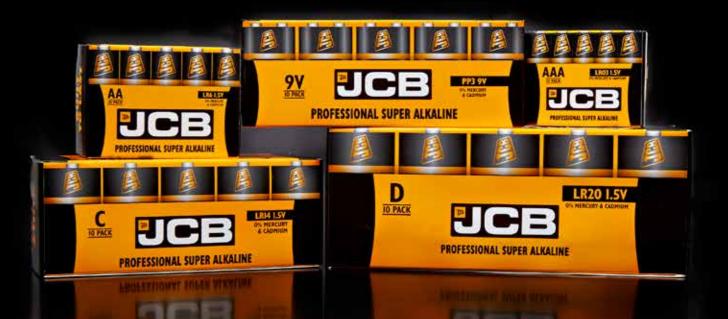

### **Professional Super Alkaline**

JCB Professional Super Alkaline batteries are the popular choice for consumers and industrial applications, where an economical and general purpose battery is required. Working well at low temperatures, their key advantages include: high energy output, reliability and long shelf life.

| Short Code | Reference   | Туре | Format    | Inner | Outer |
|------------|-------------|------|-----------|-------|-------|
| S5446      | JCB Pro AA  | AA   | Box of 10 | 10    | 50    |
| S5447      | JCB Pro AAA | AAA  | Box of 10 | 10    | 50    |
| S5448      | JCB Pro C   | С    | Box of 10 | 10    | 50    |
| S5449      | JCB Pro D   | D    | Box of 10 | 10    | 50    |
| \$5450     | JCB Pro 9V  | 9V   | Box of 10 | 10    | 50    |