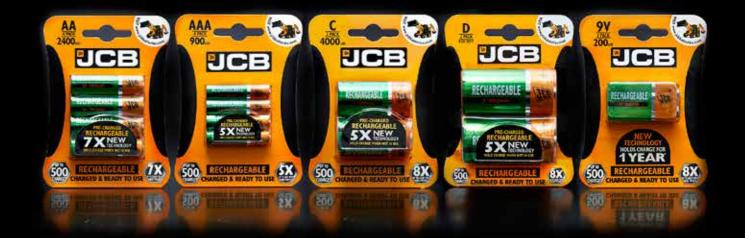

# Rechargeable

JCB Rechargeble batteries provide cost-effective, reusable power for high-tech, high-drain devices. You can trust JCB to last longer and recharge hundreds of times. The new instant charge are ready for use immediately and come fully charged.

Devices: Digital Cameras & MP3 Players.

JCB Rechargeable batteries also represent the perfect, environmentally friendly power source and are the most economical in the long run.

| Short Code | Reference              | Туре | Format    | Inner | Outer |
|------------|------------------------|------|-----------|-------|-------|
| S5452      | RX6 JCB 1300B4 – RTU   | AA   | Card of 4 | 10    | 40    |
| S5350      | RX6 JCB 2400B4 – RTU   | AA   | Card of 4 | 10    | 40    |
| S5352      | RX03 JCB 900B4 – RTU   | AAA  | Card of 4 | 10    | 40    |
| S6418      | RX14 JCB 4000B2 – RTU  | С    | Card of 2 | 10    | 40    |
| S6419      | RX20 JCB 4000B2 – RTU  | D    | Card of 2 | 10    | 40    |
| S6420      | RX22 JCB I200mAh – RTU | 9V   | Card of I | 10    | 40    |