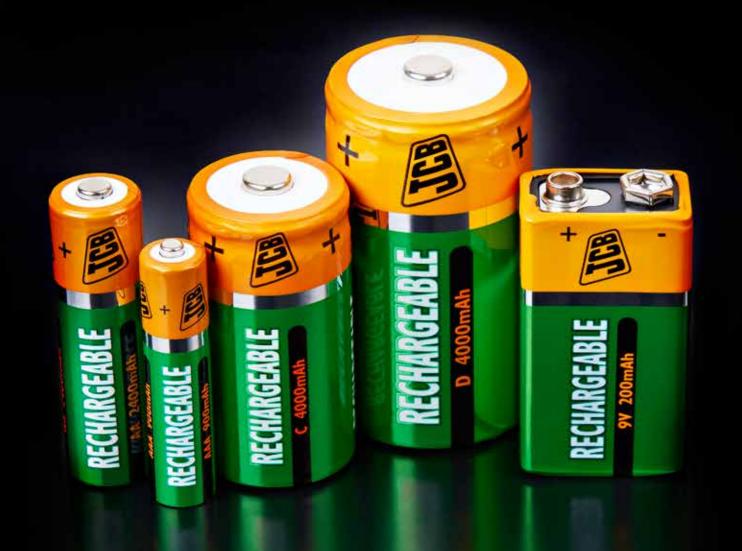

# Rechargeable

JCB Rechargeble batteries provide cost-effective, reusable power for high-tech, high-drain devices. You can trust JCB to last longer and recharge hundreds of times. The new instant charge are ready for use immediately and come fully charged.

Devices: Digital Cameras & MP3 Players.

JCB Rechargeable batteries also represent the perfect, environmentally friendly power source and are the most economical in the long run.

| Short Code | Reference              | Туре | Format    | Inner | Outer |
|------------|------------------------|------|-----------|-------|-------|
| S5452      | RX6 JCB 1300B4 – RTU   | AA   | Card of 4 | 10    | 40    |
| S5350      | RX6 JCB 2400B4 – RTU   | AA   | Card of 4 | 10    | 40    |
| S5352      | RX03 JCB 900B4 – RTU   | AAA  | Card of 4 | 10    | 40    |
| S6418      | RX14 JCB 4000B2 – RTU  | С    | Card of 2 | 10    | 40    |
| S6419      | RX20 JCB 4000B2 – RTU  | D    | Card of 2 | 10    | 40    |
| S6420      | RX22 JCB I200mAh – RTU | 9V   | Card of I | 10    | 40    |