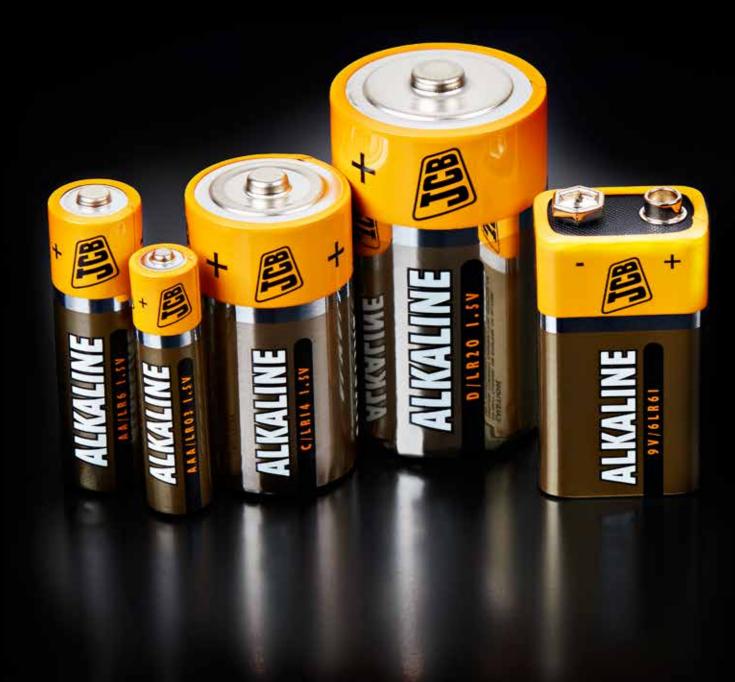

# Super Alkaline

JCB Super Alkaline batteries provide premium alkaline quality for high and medium drain appliances ensuring reliable and dependable power – lasting up to 30% longer than standard alkaline batteries.

Devices: Portable audio, photo cameras (analogue), toys, CD players, toothbrushes, torches and many more.

| Short Code | Reference               | Туре          | Format          | Inner | Outer |
|------------|-------------------------|---------------|-----------------|-------|-------|
| \$5332     | LR6 JCB B4              | AA            | Card of 4       | 10    | 40    |
| S6588      | LR6 JCB B4+4 (CDU) 12   | AA            | Card of 4 + 4   | 12    | 48    |
| \$5361     | LR6 JCB B10             | AA            | Card of 10      | 10    | 40    |
| \$5334     | LR6 JCB B12             | AA            | Card of 12      | 10    | 40    |
| S5741      | LR6 JCB B24 CDU         | AA            | CDU of 24       | 24    | -     |
| \$5337     | LR03 JCB B4             | AAA           | Card of 4       | 10    | 40    |
| S6589      | LR03 JCB B4+4 (CDU) 12  | AAA           | Card of 4 + 4   | 12    | 48    |
| \$5339     | LR14 JCB B2             | С             | Card of 2       | 10    | 40    |
| \$5340     | LR20 JCB B2             | D             | Card of 2       | 10    | 40    |
| S5341      | LR22 JCB BI             | 9V            | Card of I       | 10    | 40    |
| \$7390     | JCB Super Alkaline CDU  | AA,AAA,C,D,9V | CDU of 42 Mix   | I     | _     |
| \$7200     | JCB Super Alkaline FSDU | AA,AAA,C,D,9V | FSDU of 102 Mix | I     | _     |