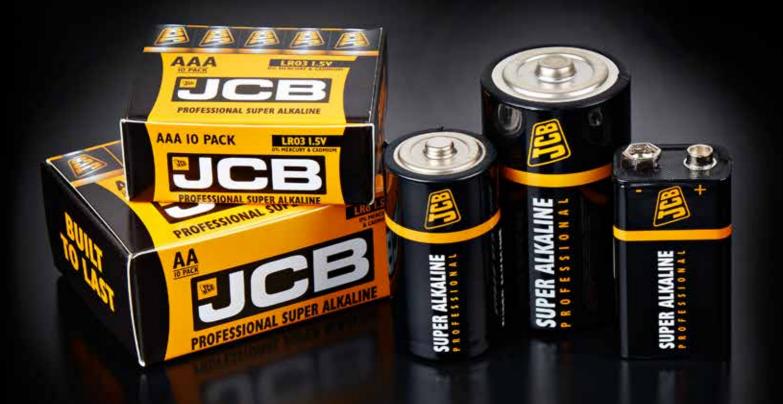

### **Professional Super Alkaline**

JCB Professional Super Alkaline batteries are the popular choice for consumers and industrial applications, where an economical and general purpose battery is required. Working well at low temperatures, their key advantages include: high energy output, reliability and long shelf life.

| Short Code | Reference   | Туре | Format    | Inner | Outer |
|------------|-------------|------|-----------|-------|-------|
| S5446      | JCB Pro AA  | AA   | Box of 10 | 10    | 50    |
| S5447      | JCB Pro AAA | AAA  | Box of 10 | 10    | 50    |
| S5448      | JCB Pro C   | С    | Box of 10 | 10    | 50    |
| S5449      | JCB Pro D   | D    | Box of 10 | 10    | 50    |
| \$5450     | JCB Pro 9V  | 9V   | Box of 10 | 10    | 50    |