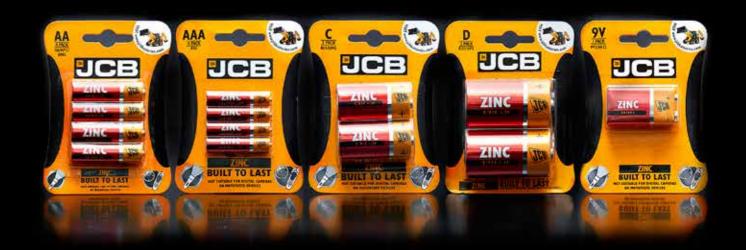

### Zinc

JCB Zinc batteries provide an economical power source for devices requiring low-drain intermittent usage.

Devices: Radios, remote controls, torches (small) and alarm clocks.

JCB Zinc batteries are the ideal solution where low cost is the prime consideration of the end user.

| Short Code | Reference            | Туре | Format        | Inner | Outer |
|------------|----------------------|------|---------------|-------|-------|
| S5325      | R6 JCB B4            | AA   | Card of 4     | 10    | 40    |
| \$5327     | R03 JCB B4           | AAA  | Card of 4     | 10    | 40    |
| \$5329     | RI4 JCB B2           | С    | Card of 2     | 10    | 40    |
| \$5330     | R20 JCB B2           | D    | Card of 2     | 10    | 40    |
| S5331      | PP3 JCB BI           | 9V   | Card of I     | 10    | 40    |
| S6586      | R6 JCB B4 + 4 (CDU)  | AA   | Card of 4 + 4 | 12    | 48    |
| S6587      | R03 JCB B4 + 4 (CDU) | AAA  | Card of 4 + 4 | 12    | 48    |
| S5489      | R6 JCB B10           | AA   | Card of 10    | 10    | 40    |