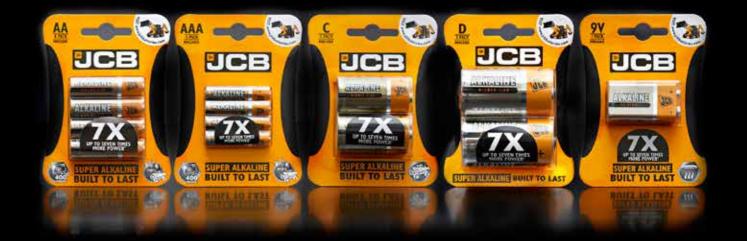

# Super Alkaline

JCB Super Alkaline batteries provide premium alkaline quality for high and medium drain appliances ensuring reliable and dependable power – lasting up to 30% longer than standard alkaline batteries.

Devices: Portable audio, photo cameras (analogue), toys, CD players, toothbrushes, torches and many more.

| Short Code | Reference               | Туре          | Format          | Inner | Outer |
|------------|-------------------------|---------------|-----------------|-------|-------|
| \$5332     | LR6 JCB B4              | AA            | Card of 4       | 10    | 40    |
| S6588      | LR6 JCB B4+4 (CDU) 12   | AA            | Card of 4 + 4   | 12    | 48    |
| \$5361     | LR6 JCB B10             | AA            | Card of 10      | 10    | 40    |
| \$5334     | LR6 JCB B12             | AA            | Card of 12      | 10    | 40    |
| S5741      | LR6 JCB B24 CDU         | AA            | CDU of 24       | 24    | -     |
| \$5337     | LR03 JCB B4             | AAA           | Card of 4       | 10    | 40    |
| S6589      | LR03 JCB B4+4 (CDU) 12  | AAA           | Card of 4 + 4   | 12    | 48    |
| \$5339     | LR14 JCB B2             | С             | Card of 2       | 10    | 40    |
| \$5340     | LR20 JCB B2             | D             | Card of 2       | 10    | 40    |
| S5341      | LR22 JCB BI             | 9V            | Card of I       | 10    | 40    |
| \$7390     | JCB Super Alkaline CDU  | AA,AAA,C,D,9V | CDU of 42 Mix   | I     | _     |
| \$7200     | JCB Super Alkaline FSDU | AA,AAA,C,D,9V | FSDU of 102 Mix | I     | _     |